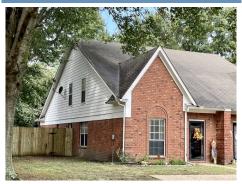

## \$ 239,900

This is a doll house in Hernando! Looking for a quiet cove with space and a covered patio? Here it is. Open concept 3 bed 2 bath has a huge Primary bedroom down and upstairs 2 rooms will all hold king sized beds. The kitchen has a ton of cabinets and counter space. There is an oversized storage closet under the stairs --perfect for bad weather, or bulk pantry purchases. Enjoy the outside nature on the covered patio, room for kids or pets, and a storage shed. There is a private door to the patio from the Primary room. No carpet downstairs. New flooring, interior and exterior paint 3 yrs ago. No HOA fees. See the pictures!