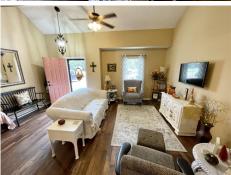

## \$ 239,900

This is a doll house in Hernando! Looking for a quiet cove with space and a covered patio? Here it is. Open concept 3 bed 2 bath has a huge Primary bedroom down and upstairs 2 rooms will all hold king sized beds. The kitchen has a ton of cabinets and counter space. There is an oversized storage closet under the stairs --perfect for bad weather, or bulk pantry purchases. Enjoy the outside nature on the covered patio, room for kids or pets, and a storage shed. There is a private door to the patio from the Primary room. No carpet downstairs. New flooring, interior and exterior paint 3 yrs ago. No HOA fees. See the pictures!