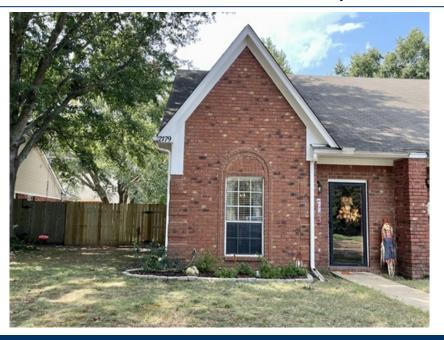

## 2179 Shady Grove Cv, Hernando, MS 38632

- » Beds: 3 | Baths: 2 Full
- » Single Family | 1,567 ft<sup>2</sup>
- » TEXT: P93259 to 888-866-9492.
- » More Info: 2179ShadyGroveCv.IsForSale.com

Nannette DeShazo (901) 870-3685 nannettedeshazo@gmail.com

## \$ 239,900

This is a doll house in Hernando! Looking for a quiet cove with space and a covered patio? Here it is. Open concept 3 bed 2 bath has a huge Primary bedroom down and upstairs 2 rooms will all hold king sized beds. The kitchen has a ton of cabinets and counter space. There is an oversized storage closet under the stairs --perfect for bad weather, or bulk pantry purchases. Enjoy the outside nature on the covered patio, room for kids or pets, and a storage shed. There is a private door to the patio from the Primary room. No carpet downstairs. New flooring, interior and exterior paint 3 yrs ago. No HOA fees. See the pictures!