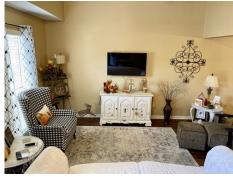

## \$ 239,900

This is a doll house in Hernando! Looking for a quiet cove with space and a covered patio? Here it is. Open concept 3 bed 2 bath has a huge Primary bedroom down and upstairs 2 rooms will all hold king sized beds. The kitchen has a ton of cabinets and counter space. There is an oversized storage closet under the stairs --perfect for bad weather, or bulk pantry purchases. Enjoy the outside nature on the covered patio, room for kids or pets, and a storage shed. There is a private door to the patio from the Primary room. No carpet downstairs. New flooring, interior and exterior paint 3 yrs ago. No HOA fees. See the pictures!