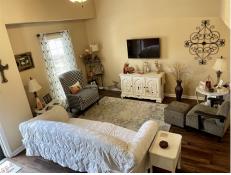

## \$ 239,900

This is a doll house in Hernando! Looking for a quiet cove with space and a covered patio? Here it is. Open concept 3 bed 2 bath has a huge Primary bedroom down and upstairs 2 rooms will all hold king sized beds. The kitchen has a ton of cabinets and counter space. There is an oversized storage closet under the stairs --perfect for bad weather, or bulk pantry purchases. Enjoy the outside nature on the covered patio, room for kids or pets, and a storage shed. There is a private door to the patio from the Primary room. No carpet downstairs. New flooring, interior and exterior paint 3 yrs ago. No HOA fees. See the pictures!